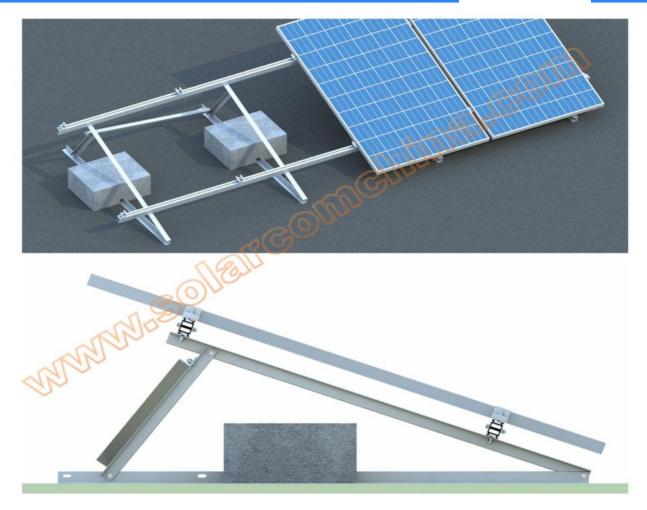

## Adjustable Flat roof mounting system ----Universal System

SC-VRC1-1 is specially designed for easy and fast installation of PV panels on flat roofs and surfaces. The triangular design provides a simple, strong base for the system. The loadbearing component all adopt L-shape profile to achieve cost economy. Panels are either set to a fixed angle or customizable degree.

## Smart foldable design which make it easy to mount and transport.

| Model NO.          | SC-VRC1-1                                                       |                   |
|--------------------|-----------------------------------------------------------------|-------------------|
| Design standard:   | JIS C 8955:2001<br>GB 50797-2012<br>GB 50009-2012<br>Customized | <b>Yo</b><br>• TI |
| Wind load:         | 42m/s                                                           | res               |
| Snow load:         | 1.4KN/m2                                                        |                   |
| Basement:          | Pressed block                                                   | • C<br>ins        |
| Tilt Angle:        | Adjusted<br>Customized                                          | • N               |
| Panel Orientation: | Landscape<br>Portrait                                           | the<br>roc        |
| Materials:         | Al6005-T5/SUS304                                                |                   |

## our advantages:

his system is suitable for v load flat roof or space stricted roof.

Customizable module stallation inclination.

lo roof leaking because ere is no breakage in original of structure